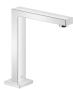

#### ST 010 107 5980

- 165mm projection
- fixed spout
- circular, air-enriched flow
- height of mixer 230 mm
- height up to aerator 205 mm
- hole diameter 35 mm
- $\bullet$  2x screw-in M 10 x 1 pressure hose, leak-tested
- 1/2" connection
- max. flow 7 l/minlead-free
- leau-liee
- automatic hygiene flush
- suitable for thermal disinfection
- adjustable follow-up time
- high-frequency sensors with self-calibration
- magnetic valve
- 100-240 V AC / 12 V DC, 50-60 Hz, 18 W power supply unit, incl. country-specific adapter set Cannot be combined with basins in conducting materials (e.g. steel. river stone).
  Cannot be combined with basins that have a closing drain.
  ATTENTION: Separate terms and conditions for

- 165mm projection
- fixed spout
- circular, air-enriched flow
- height of mixer 230 mm
- height up to aerator 205 mm
- hole diameter 35 mm
- rosette 60 x 60 mm
- 2x screw-in M 10 x 1 pressure hose, leak-tested
- 1/2" connection
- max. flow 7 l/min
- lead-free