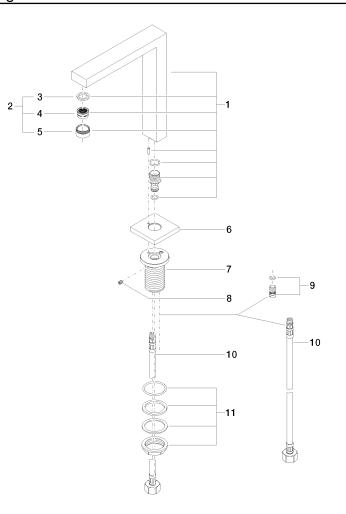

### Spare parts list

| No. | Item Number        | Name                   | Quantity used | Delivery time |
|-----|--------------------|------------------------|---------------|---------------|
| 1   | 90 10 01 177 00 90 | electronic accessories | 1             | 2             |
| 2   | 90 17 20 199 00 90 | holder                 | 1             | 2             |
| 3   | 04 30 50 079 00 90 | valve                  | 1             | 2             |
| 4   | 04 10 01 050 00 90 | power supply           | 1             | 60            |
| 5   | 04 30 31 024 01 90 | fixing set             | 1             | 2             |