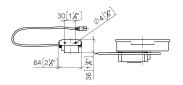

#### ST 010 107 5980

- 165mm projection
- fixed spout
- circular, air-enriched flow
- height of mixer 230 mm
- height up to aerator 205 mm
- hole diameter 35 mm
- $\bullet$  2x screw-in M 10 x 1 pressure hose, leak-tested
- 1/2" connection
- max. flow 7 l/minlead-free
- leau-liee
- automatic hygiene flush
- suitable for thermal disinfection
- adjustable follow-up time
- high-frequency sensors with self-calibration
- magnetic valve
- 100-240 V AC / 12 V DC, 50-60 Hz, 18 W power supply unit, incl. country-specific adapter set Cannot be combined with basins in conducting materials (e.g. steel. river stone).
  Cannot be combined with basins that have a closing drain.
  ATTENTION: Separate terms and conditions for

- 165mm projection
- fixed spout
- circular, air-enriched flow
- height of mixer 230 mm
- height up to aerator 205 mm
- hole diameter 35 mm
- rosette 60 x 60 mm
- 2x screw-in M 10 x 1 pressure hose, leak-tested
- 1/2" connection
- max. flow 7 l/min
- lead-free