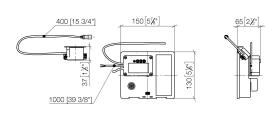

#### ST 010 107 5980

- 165mm projection
- fixed spout
- circular, air-enriched flow
- height of mixer 230 mm
- height up to aerator 205 mm
- hole diameter 35 mm
- $\bullet$  2x screw-in M 10 x 1 pressure hose, leak-tested
- 1/2" connection
- max. flow 7 l/minlead-free
- leau-liee
- automatic hygiene flush
- suitable for thermal disinfection
- adjustable follow-up time
- high-frequency sensors with self-calibration
- magnetic valve
- 100-240 V AC / 12 V DC, 50-60 Hz, 18 W power supply unit, incl. country-specific adapter set Cannot be combined with basins in conducting materials (e.g. steel. river stone).
  Cannot be combined with basins that have a closing drain.
  ATTENTION: Separate terms and conditions for

- 165mm projection
- fixed spout
- circular, air-enriched flow
- height of mixer 230 mm
- height up to aerator 205 mm
- hole diameter 35 mm
- rosette 60 x 60 mm
- 2x screw-in M 10 x 1 pressure hose, leak-tested
- 1/2" connection
- max. flow 7 l/min
- lead-free