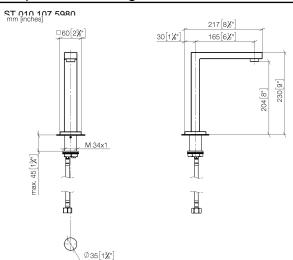

#### ST 010 107 5980

- 165mm projection
- fixed spout
- circular, air-enriched flow
- height of mixer 230 mm
- height up to aerator 205 mm
- hole diameter 35 mm
- $\bullet$  2x screw-in M 10 x 1 pressure hose, leak-tested
- 1/2" connection
- max. flow 7 l/minlead-free
- leau-liee
- automatic hygiene flush
- suitable for thermal disinfection
- adjustable follow-up time
- high-frequency sensors with self-calibration
- magnetic valve
- 100-240 V AC / 12 V DC, 50-60 Hz, 18 W power supply unit, incl. country-specific adapter set Cannot be combined with basins in conducting materials (e.g. steel. river stone).
  Cannot be combined with basins that have a closing drain.
  ATTENTION: Separate terms and conditions for

ST 010 107 5080 mm [inches]

| Certificates |               |            |                                                     |                                                     |
|--------------|---------------|------------|-----------------------------------------------------|-----------------------------------------------------|
| LGA_29120.   | WRAS_1906116. | IAPMO_EGS. | CE000001_eSet_Tou<br>chfree_20171206_D<br>E_signed. | CE000002_eSet_Tou<br>chfree_20171206_E<br>N_signed. |

LGA\_29119.

ST 010 107 5980

- 165mm projection
- fixed spout
- circular, air-enriched flow
- height of mixer 230 mm
- height up to aerator 205 mm
- hole diameter 35 mm
- rosette 60 x 60 mm
- 2x screw-in M 10 x 1 pressure hose, leak-tested
- 1/2" connection
- max. flow 7 l/min
- lead-free