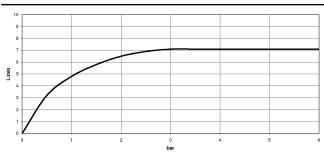

-----------------|------------------------|---------------|---------------|
| 1   | 90 10 01 177 00 90 | electronic accessories | 1             | 2             |
| 2   | 90 17 20 199 00 90 | holder                 | 1             | 2             |
| 3   | 04 30 50 079 00 90 | valve                  | 1             | 2             |
| 4   | 04 10 01 050 00 90 | power supply           | 1             | 60            |
| 5   | 04 30 31 024 01 90 | fixing set             | 1             | 2             |





- 165mm projection
- fixed spout
- circular, air-enriched flow
- height of mixer 230 mm
- height up to aerator 205 mm
- hole diameter 35 mm
- rosette 60 x 60 mm
- 2x screw-in M 10 x 1 pressure hose, leak-tested
- 1/2" connection
- max. flow 7 l/min
- lead-free







### Flow rate chart



### Certificates

ETA\_18519. LGA\_18651.