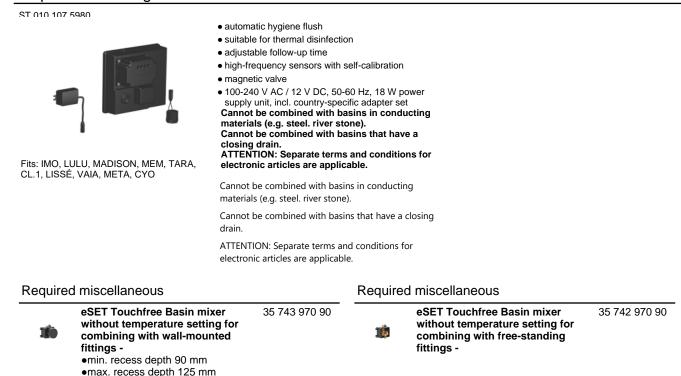

#### ST 010 107 5980

- 165mm projection
- fixed spout
- circular, air-enriched flow
- height of mixer 230 mm
- height up to aerator 205 mm
- hole diameter 35 mm
- $\bullet$  2x screw-in M 10 x 1 pressure hose, leak-tested
- 1/2" connection
- max. flow 7 l/minlead-free
- leau-liee
- automatic hygiene flush
- suitable for thermal disinfection
- adjustable follow-up time
- high-frequency sensors with self-calibration
- magnetic valve
- 100-240 V AC / 12 V DC, 50-60 Hz, 18 W power supply unit, incl. country-specific adapter set Cannot be combined with basins in conducting materials (e.g. steel. river stone).
  Cannot be combined with basins that have a closing drain.
  ATTENTION: Separate terms and conditions for

electronic articles are applicable.