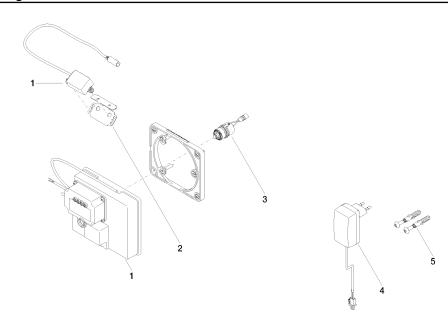

#### Individual components of this set

1x

You need the following components for this set

42 766 970 90

13 721 980-00

1x

Recommended miscellaneous

Extension for Touchfree 500 mm - 12 765 970 90

### Spare parts list

| No. | Item Number        | Name                   | Quantity used | Delivery time |
|-----|--------------------|------------------------|---------------|---------------|
| 1   | 90 10 01 177 00 90 | electronic accessories | 1             | 2             |
| 2   | 90 17 20 199 00 90 | holder                 | 1             | 2             |
| 3   | 04 30 50 079 00 90 | valve                  | 1             | 2             |
| 4   | 04 10 01 050 00 90 | power supply           | 1             | 60            |
| 5   | 04 30 31 024 01 90 | fixing set             | 1             | 2             |